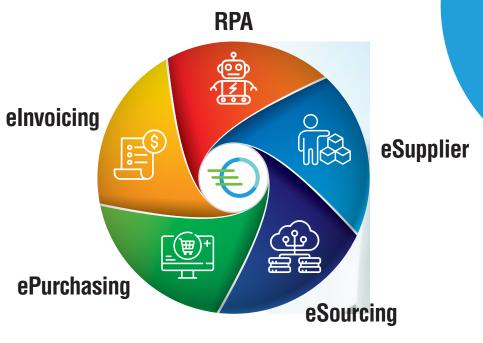

## **eInvoice Automation**

This process allows supplier to raise the invoice directly from ELIT and on approval it will be interfaced to respective ERP System. Bulk invoice uploads with PO matching and no more manual entry with the OCR