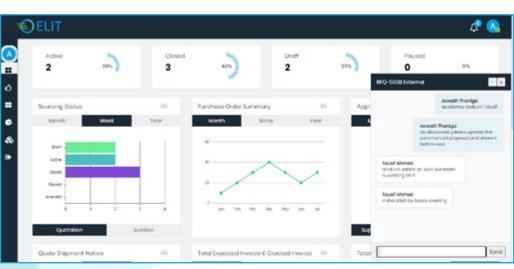

# Analytical Dashboard

ELIT provides an analytical dashboard for each module and user wise charts. Users can also configure their charts as per their requirements.